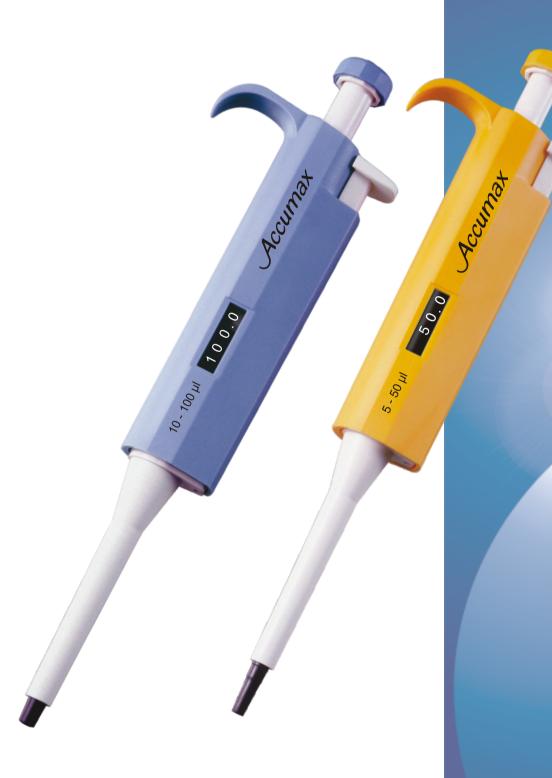

#### Variable Vol. Micropipettes

| Cat. No. | Vol. Range<br>µ1 | Increment $\mu l$ |
|----------|------------------|-------------------|
| VA - 125 | 0.1 - 2.5        | 0.01              |
| VA - 100 | 0.5 - 10         | 0.1               |
| VA - 200 | 5 - 50           | 0.5               |
| VA - 300 | 50 - 200         | 1.0               |
| VA - 400 | 200 - 1000       | 5.0               |
| VA - 500 | 10 - 100         | 0.5               |
| VA - 600 | 100 - 1000       | 5.0               |
| VA - 700 | 2 - 20           | 0.1               |
| VA - 800 | 20 - 200         | 1.0               |
| VA - 900 | 1000 - 5000      | 50.0              |
| VA - 905 | 500 - 5000       | 50.0              |
| VA -1000 | 1000-10000       | 100.0             |
| VA -1005 | 500-10000        | 100.0             |