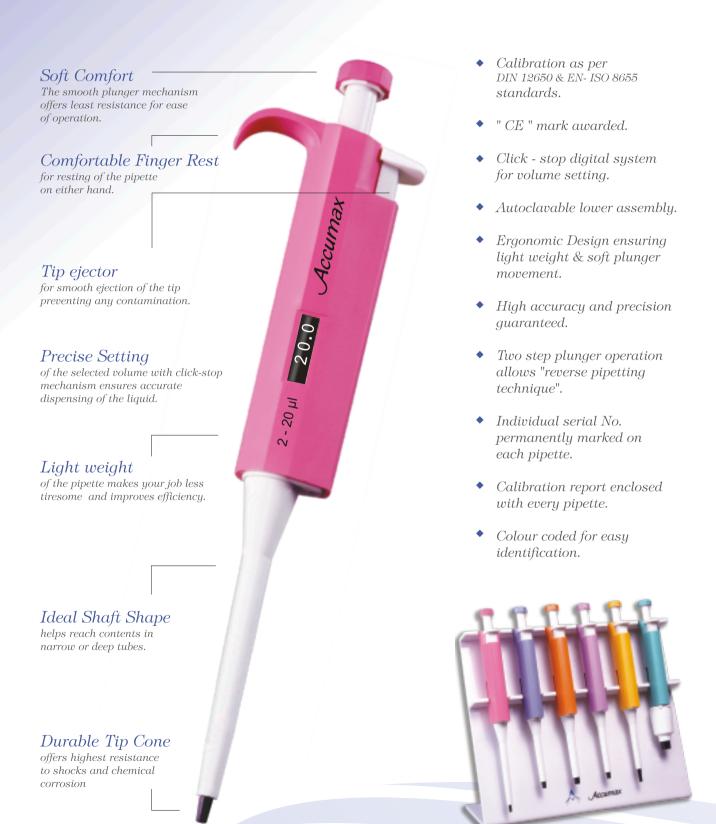

## Beautifully Color Coded

#### Variable Vol. Micropipettes

| Cat. No. | Vol. Range<br>µ1 | Increment $\mu l$ |
|----------|------------------|-------------------|
| VA - 125 | 0.1 - 2.5        | 0.01              |
| VA - 100 | 0.5 - 10         | 0.1               |
| VA - 200 | 5 - 50           | 0.5               |
| VA - 300 | 50 - 200         | 1.0               |
| VA - 400 | 200 - 1000       | 5.0               |
| VA - 500 | 10 - 100         | 0.5               |
| VA - 600 | 100 - 1000       | 5.0               |
| VA - 700 | 2 - 20           | 0.1               |
| VA - 800 | 20 - 200         | 1.0               |
| VA - 900 | 1000 - 5000      | 50.0              |
| VA - 905 | 500 - 5000       | 50.0              |
| VA -1000 | 1000-10000       | 100.0             |
| VA -1005 | 500-10000        | 100.0             |