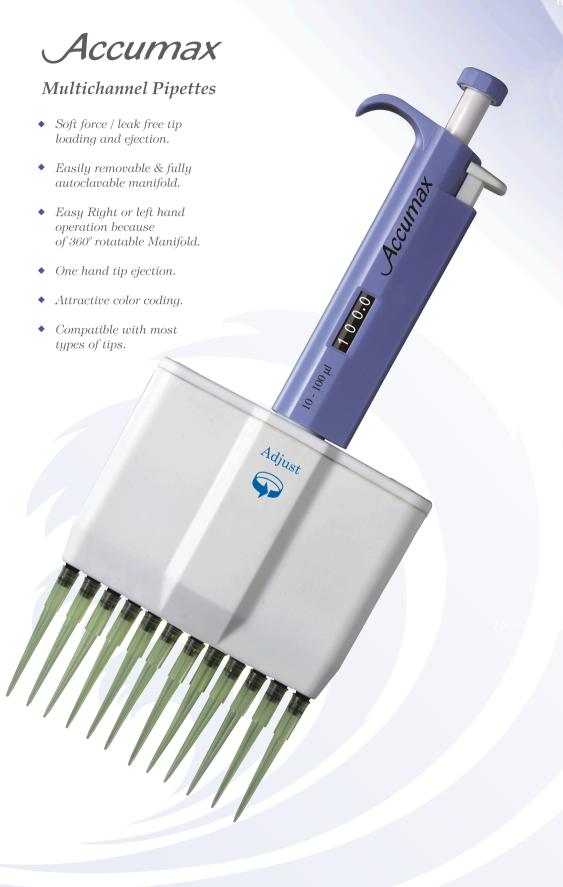

### **Multichannel Micropipettes**

| Cat. No.    | Channel | Vol. Range<br>μl |
|-------------|---------|------------------|
| MA 8 - 010  | 8 Ch.   | 0.5 - 10         |
| MA 8 - 050  | 8 Ch.   | 5 - 50           |
| MA 8 - 100  | 8 Ch.   | 10 - 100         |
| MA 8 - 200  | 8 Ch.   | 20 - 200         |
| MA 8 - 300  | 8 Ch.   | 30 - 300         |
| MA 12 - 010 | 12 Ch.  | 0.5 - 10         |
| MA 12 - 050 | 12 Ch.  | 5 - 50           |
| MA 12 - 100 | 12 Ch.  | 10 - 100         |
| MA 12 - 200 | 12 Ch.  | 20 - 200         |
| MA 12 - 300 | 12 Ch.  | 30 - 300         |