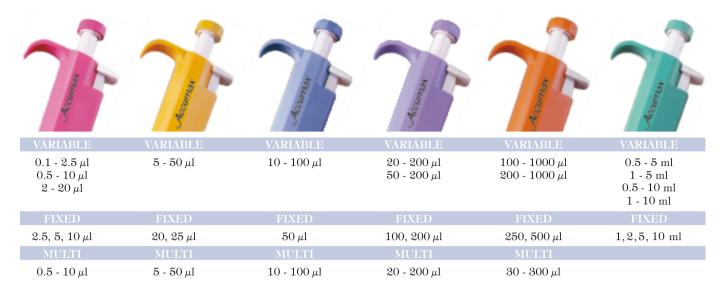

#### Variable Vol. Micropipettes

| Cat. No. | Vol. Range<br>µ1 | Increment $\mu l$ |
|----------|------------------|-------------------|
| VA - 125 | 0.1 - 2.5        | 0.01              |
| VA - 100 | 0.5 - 10         | 0.1               |
| VA - 200 | 5 - 50           | 0.5               |
| VA - 300 | 50 - 200         | 1.0               |
| VA - 400 | 200 - 1000       | 5.0               |
| VA - 500 | 10 - 100         | 0.5               |
| VA - 600 | 100 - 1000       | 5.0               |
| VA - 700 | 2 - 20           | 0.1               |
| VA - 800 | 20 - 200         | 1.0               |
| VA - 900 | 1000 - 5000      | 50.0              |
| VA - 905 | 500 - 5000       | 50.0              |
| VA -1000 | 1000-10000       | 100.0             |
| VA -1005 | 500-10000        | 100.0             |

#### Fix Vol. Micropipettes

| Cat. No.   | Vol. Range |
|------------|------------|
|            | $\mu$ l    |
| FA - 0205  | 2.5        |
| FA - 0005  | 5          |
| FA - 0010  | 10         |
| FA - 0020  | 20         |
| FA - 0025  | 25         |
| FA - 0050  | 50         |
| FA - 0100  | 100        |
| FA - 0200  | 200        |
| FA - 0250  | 250        |
| FA - 0500  | 500        |
| FA - 1000  | 1000       |
| FA - 2000  | 2000       |
| FA - 5000  | 5000       |
| FA - 10000 | 10000      |

### **Multichannel Micropipettes**

| Cat. No.    | Channel | Vol. Range<br>μl |
|-------------|---------|------------------|
| MA 8 - 010  | 8 Ch.   | 0.5 - 10         |
| MA 8 - 050  | 8 Ch.   | 5 - 50           |
| MA 8 - 100  | 8 Ch.   | 10 - 100         |
| MA 8 - 200  | 8 Ch.   | 20 - 200         |
| MA 8 - 300  | 8 Ch.   | 30 - 300         |
| MA 12 - 010 | 12 Ch.  | 0.5 - 10         |
| MA 12 - 050 | 12 Ch.  | 5 - 50           |
| MA 12 - 100 | 12 Ch.  | 10 - 100         |
| MA 12 - 200 | 12 Ch.  | 20 - 200         |
| MA 12 - 300 | 12 Ch.  | 30 - 300         |